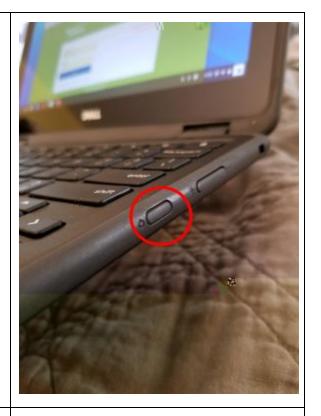

## How to reset your Chromebook

Make sure you POWER ON your chromebook.

Hold down both ESC + REFRESH key while Powering OFF the Chromebook.

Make sure to press and hold down all 3 keys.

When you see this window. Press CTRL + D (Both keys)