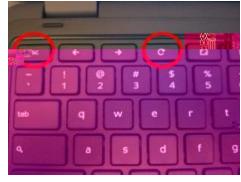

## How to reset your Chromebook

Make sure you POWER ON your chromebook.

Hold down both ESC + REFRESH key while Powering OFF the Chromebook.

Make sure to press and hold down all 3 keys.

When you see this window. Press CTRL + D (Both keys)